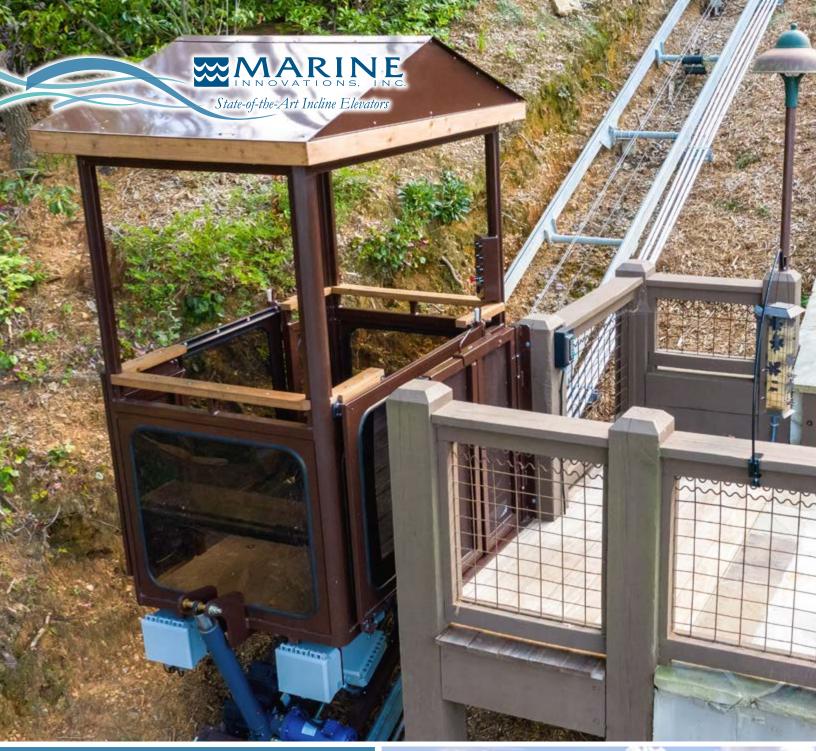

Your Marine Innovations tram features:

- Generous 860 pound capacity
- Spacious 46" x 59" carriage
- Convenience of multiple door options
- Custom designed for your application
- Strength of our proprietary rail design and engineered pin pile anchoring system
- Safety with current ASME A17.1, Section 5.4 compliance
- Smooth power from a soft-start 3 hp or 5 hp motor
- Industry leading warranty: 15 years on structural components, 3 years on non-structural components (ie: gearbox, motor, brakes, etc.), 1 year on drive & brake cable and all electrical parts and components
- Professional installation
- Efficient in-house engineering, design and manufacturing
- Safety and reliability of drum or traction drive
- Strength with 2" x 3" galvanized or painted frame rail
- Customization with options and accessories to suit your needs
- Models to suit all budgets